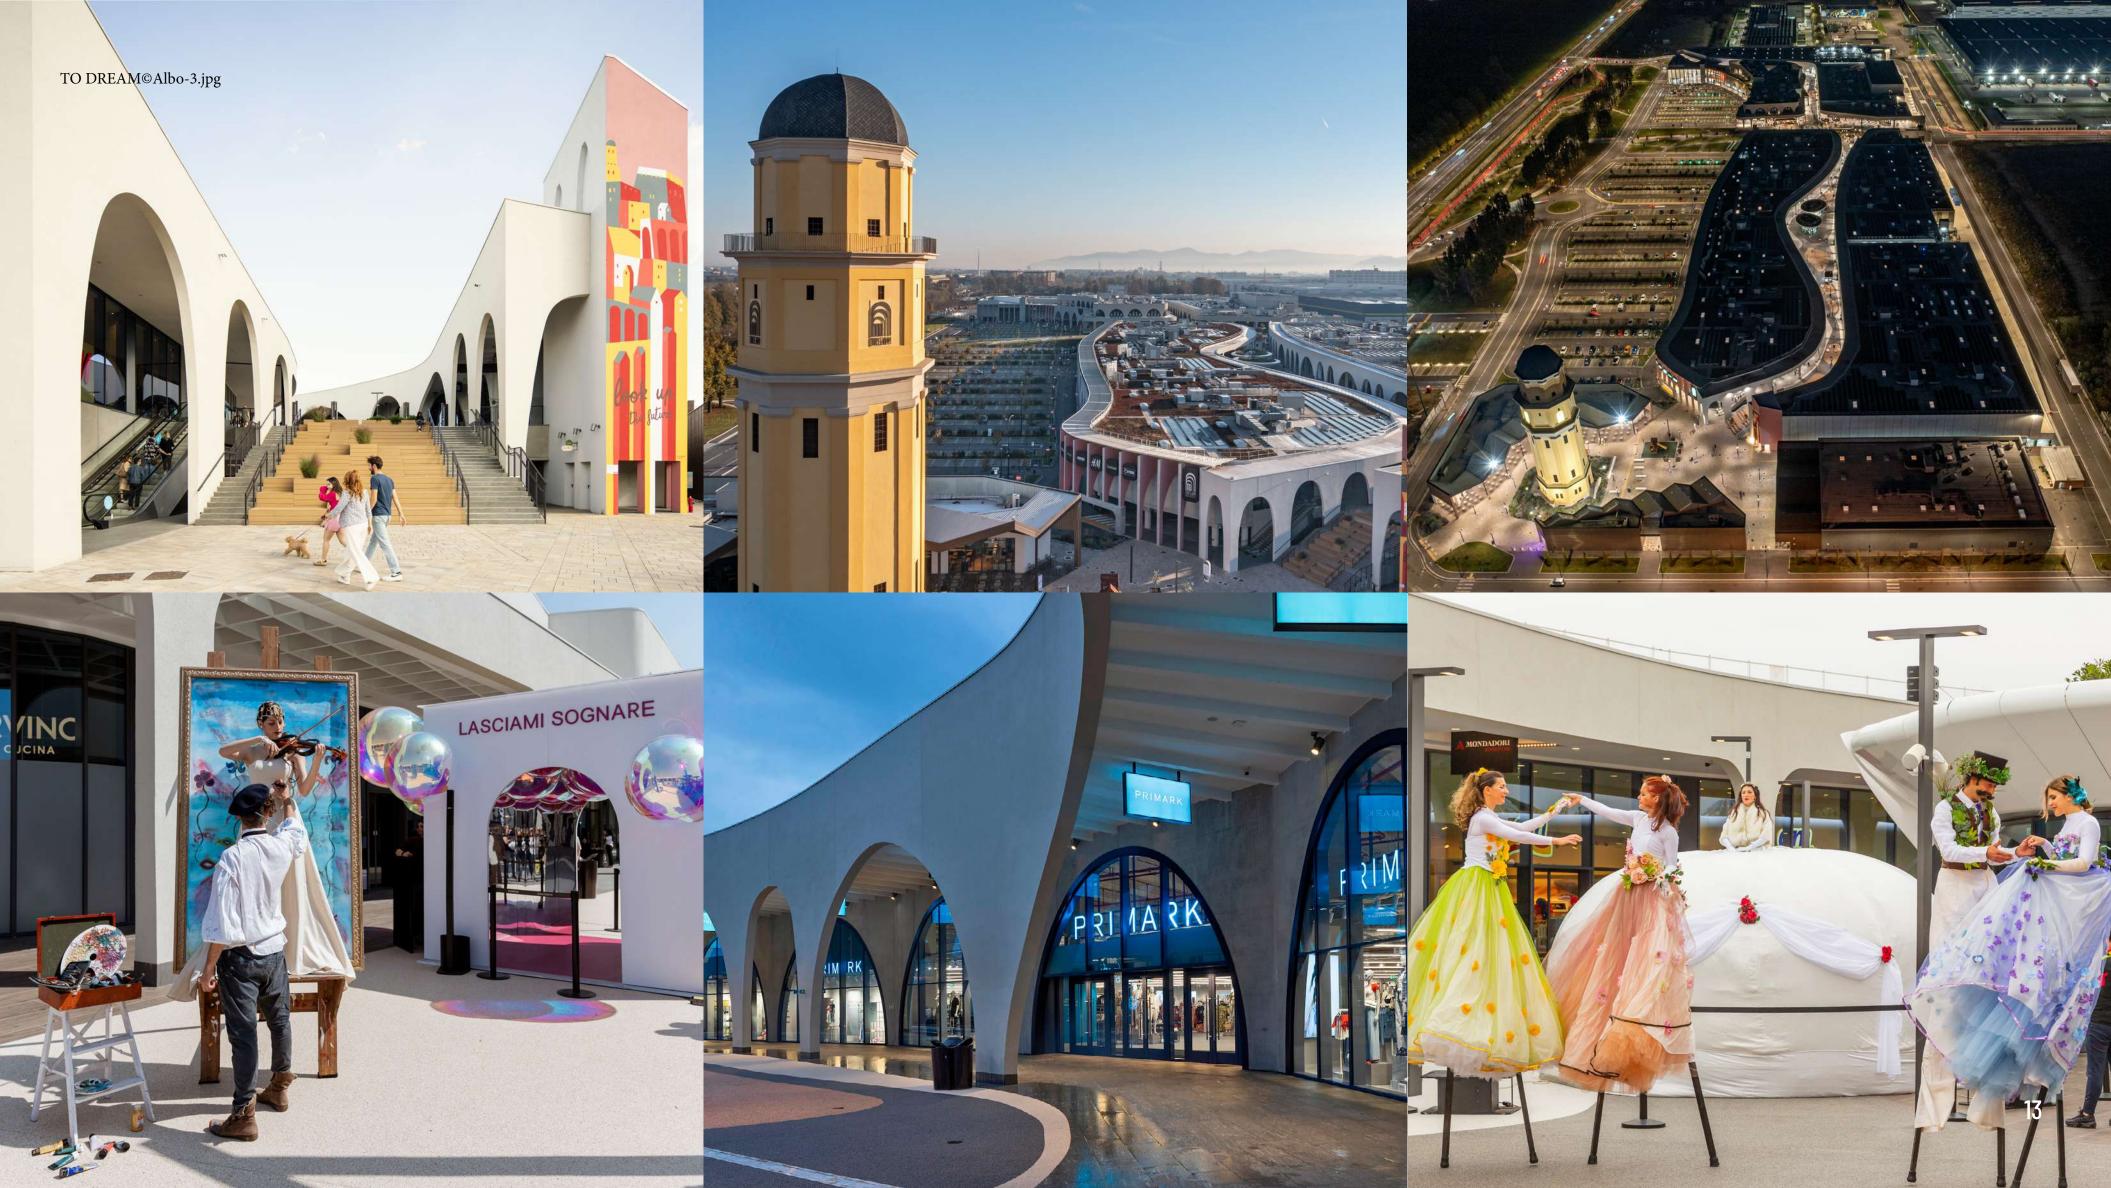

### **OUR BEST OF** TO DREAM

Turin, Italy 43,809 m<sup>2</sup> of GLA Opening of the first phase 2023

To Dream is the largest Urban District in Piedmont and the largest urban regeneration project.

An Open Mall with antotal area of 270,000 m<sup>2</sup>, it is the gateway to the north-west area of the city and the regional hub of attraction capable of combining shopping, work and wellness in an **open space** characterised by the iconic setting of Turin's typical arcades.

(新 1,500 m²

OF OFFICES AND THE RETURN OF MICHELIN IN THE AREA

65

23,000m<sup>2</sup>

OF SPACES FOR ENTERTAINMENT AND TRAINING

**FOOD & BEVERAGE UNITS** 

70%

**OF PRIMARY ENERGY** from renewable energy sources

132

ELECTRIC CHARGING **POINTS** 

NATIONAL AWARD WINNERS
Undergoing BREEAM New Construction certification