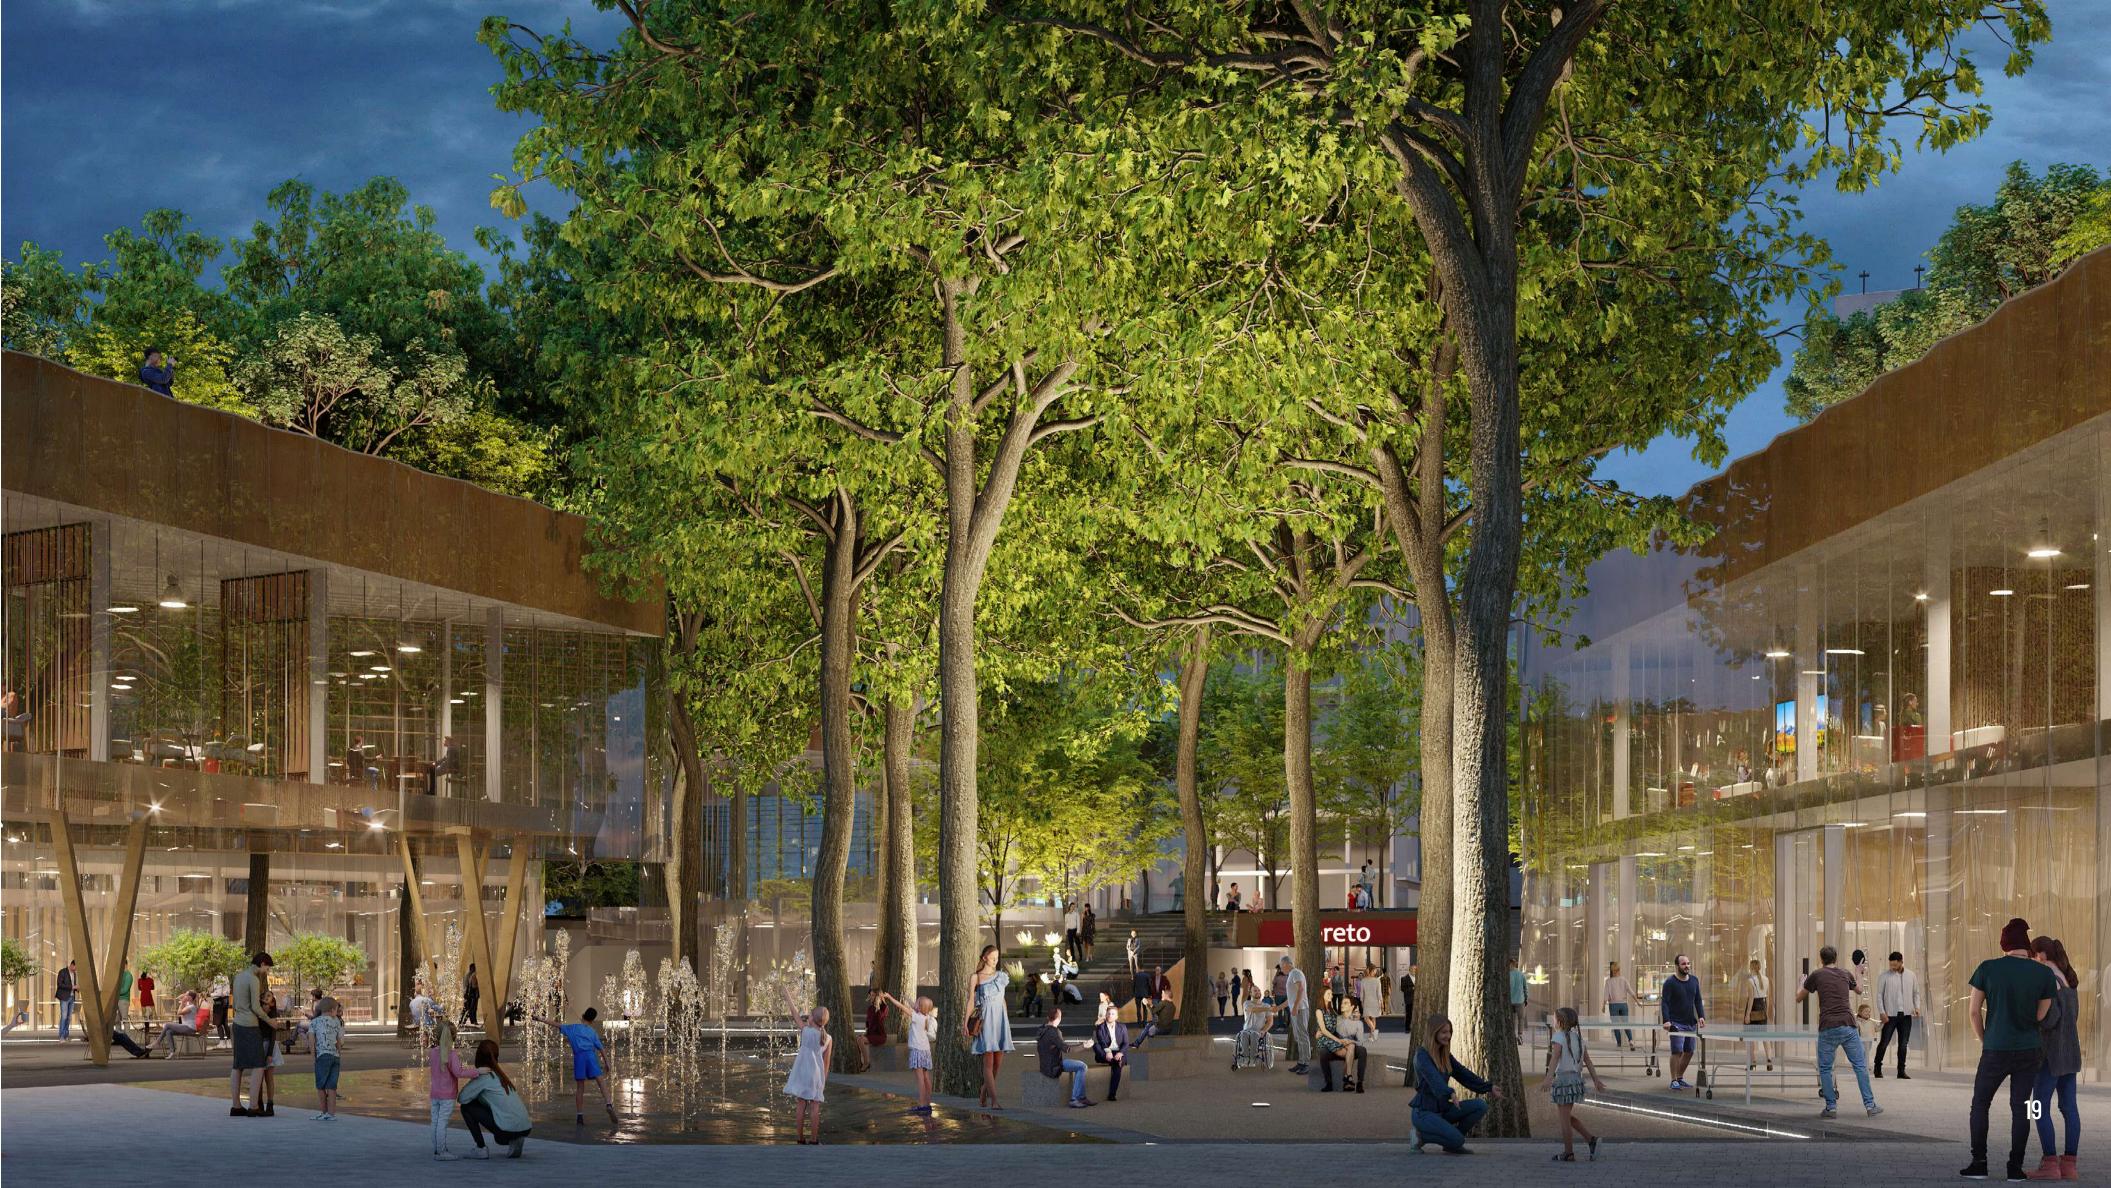

+65%

FAIR VALUE post restyling

SU ELECTRIC CHARGING

POINTS

Milan, Italy 10,000 m<sup>2</sup> A project for urban regeneration

Winner of the international call for proposals "C40 Reinventing Cities" launched by the Municipality of Milan. It is the first example of the regeneration of an existing piazza in the heart of a cityrealised by the partnership between public and private actors.

It is also the first high street project of Nhood: here retail returns to its role as a social activator in continuity with Corso Buenos Aires, the main artery of commerce in the city.

**LEED AND GBC CERTIFICATIONS** Ongoing

8,000m<sup>2</sup>
M<sup>2</sup> OF RETAIL GLA

60 **BICYCLE PARKING SPACES** 

1,2km
OF CYCLE PATHS

in the whole project

3,900m<sup>2</sup>
M<sup>2</sup> GREEN AREAS FOR PUBLIC USE

**ELECTRIC CHARGING POINTS** 