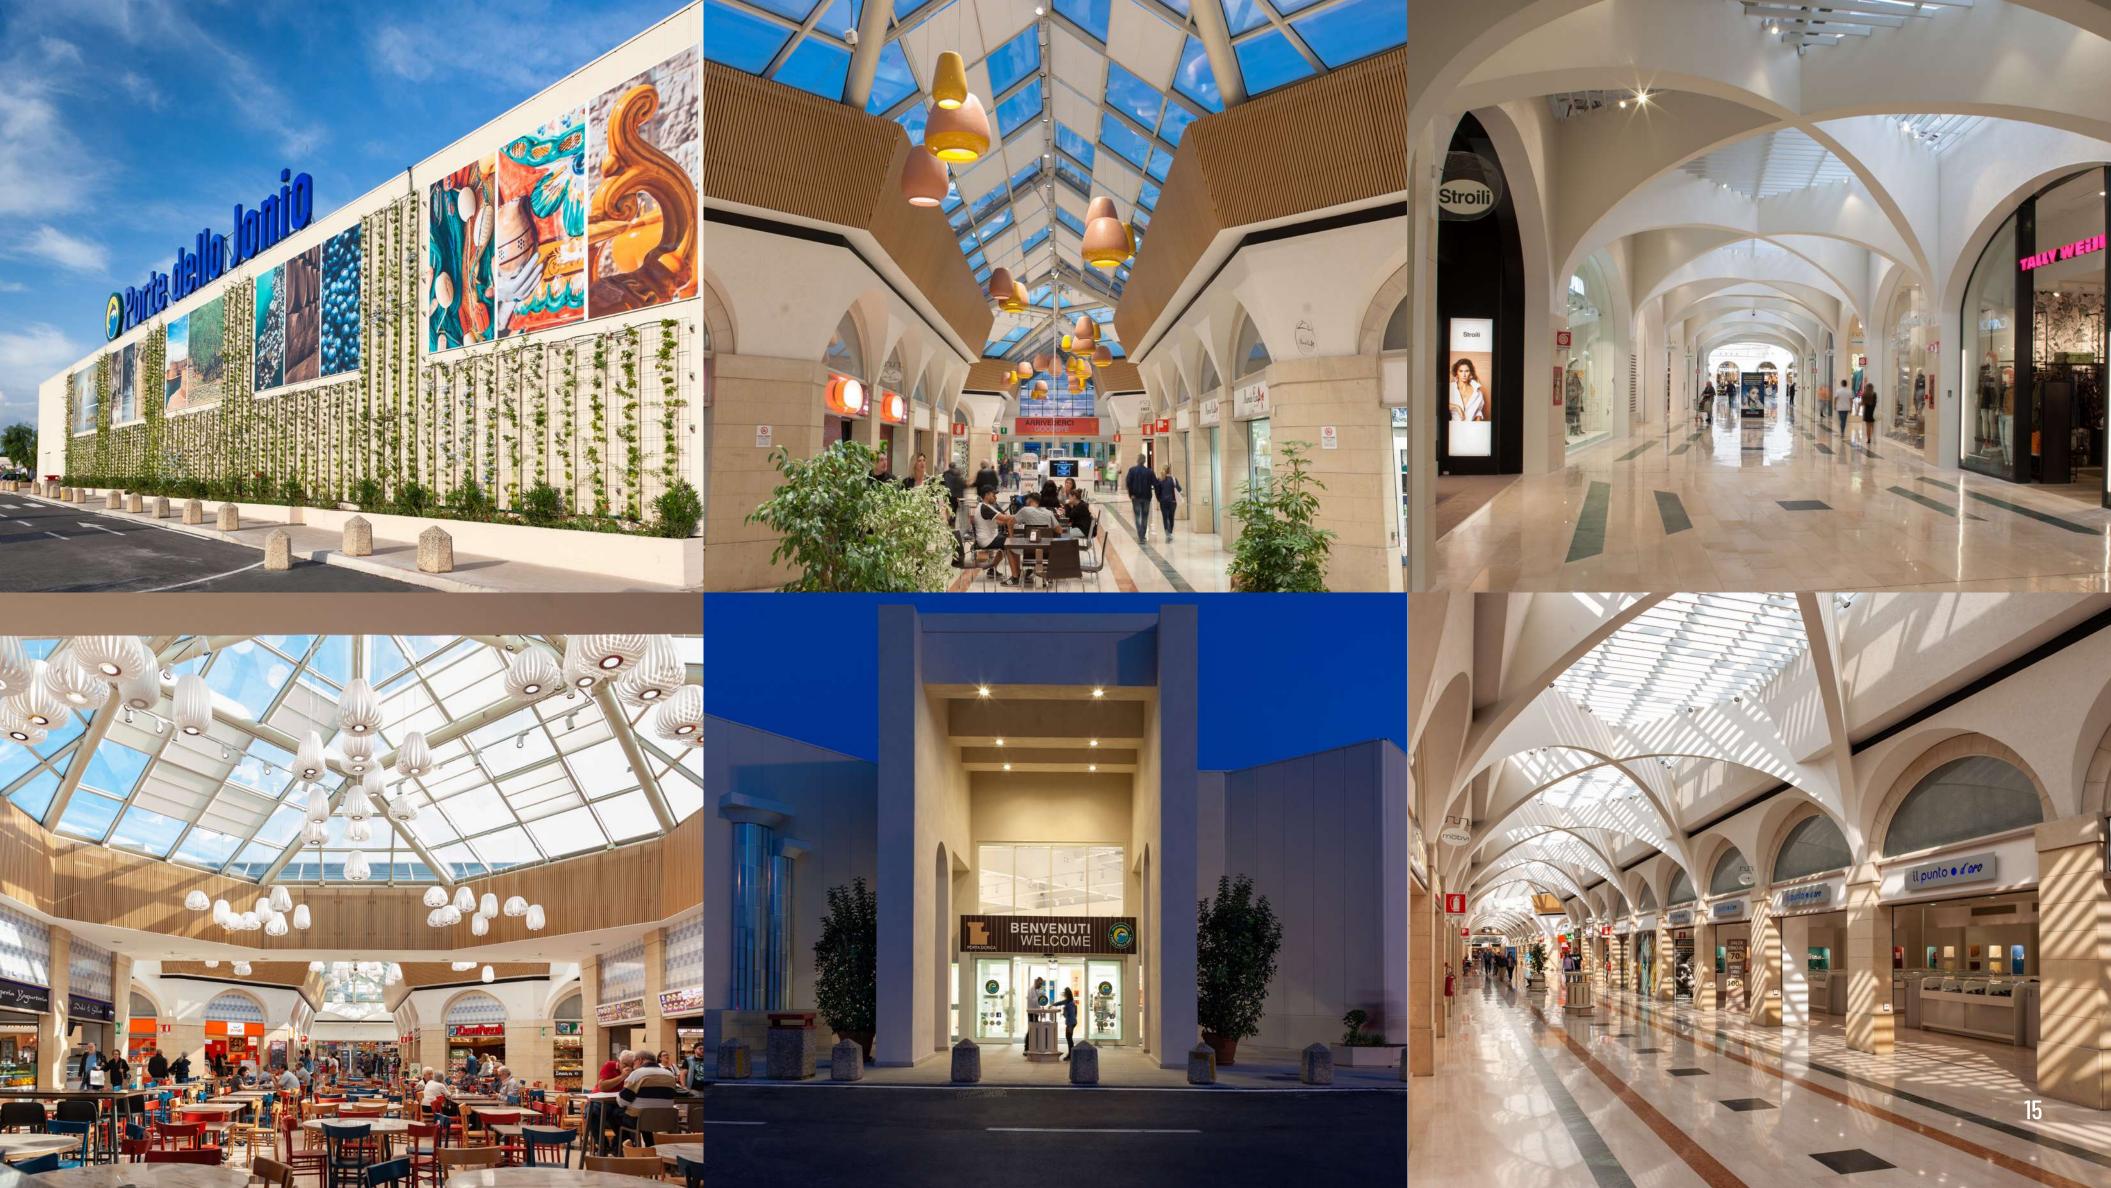

## PORTE DELLO JONIO

Taranto, Italy 32,808 m<sup>2</sup> of GLA Restyling in 2018

It is the **most nearby centre**, a reference point for **shopping**, **sociability and culture** of the city of **Taranto and its province**.

In 2024 its retail proposal was renewed and its food court area enhanced with a new layout designed to promote the food and entertainment offer, which at all times is conceived in response to the needs of the community.

mutill Mittige.

CNCC AWARDS 2024
CNCC AWARDS 2023
Certificate of merit

INNOVA RETAIL AWARD 2021 Best Pandemic category

CNCC DESIGN AWARD 2019
Refurbishment category

1ST

FIRST OPENING OF A LOCAL ASL INFOPOINT inside a shopping centre

80

SHOPS

58 EVENTS

in 2024

1

BUS CONNECTION
WITH THE CITY CENTRE

+13%

**FOOTFALL** post restyling

+65%

FAIR VALUE post restyling

SU ELECTRIC CHARGING

POINTS

Milan, Italy 10,000 m<sup>2</sup> A project for urban regeneration

Winner of the international call for proposals "C40 Reinventing Cities" launched by the Municipality of Milan. It is the first example of the regeneration of an existing piazza in the heart of a cityrealised by the partnership between public and private actors.