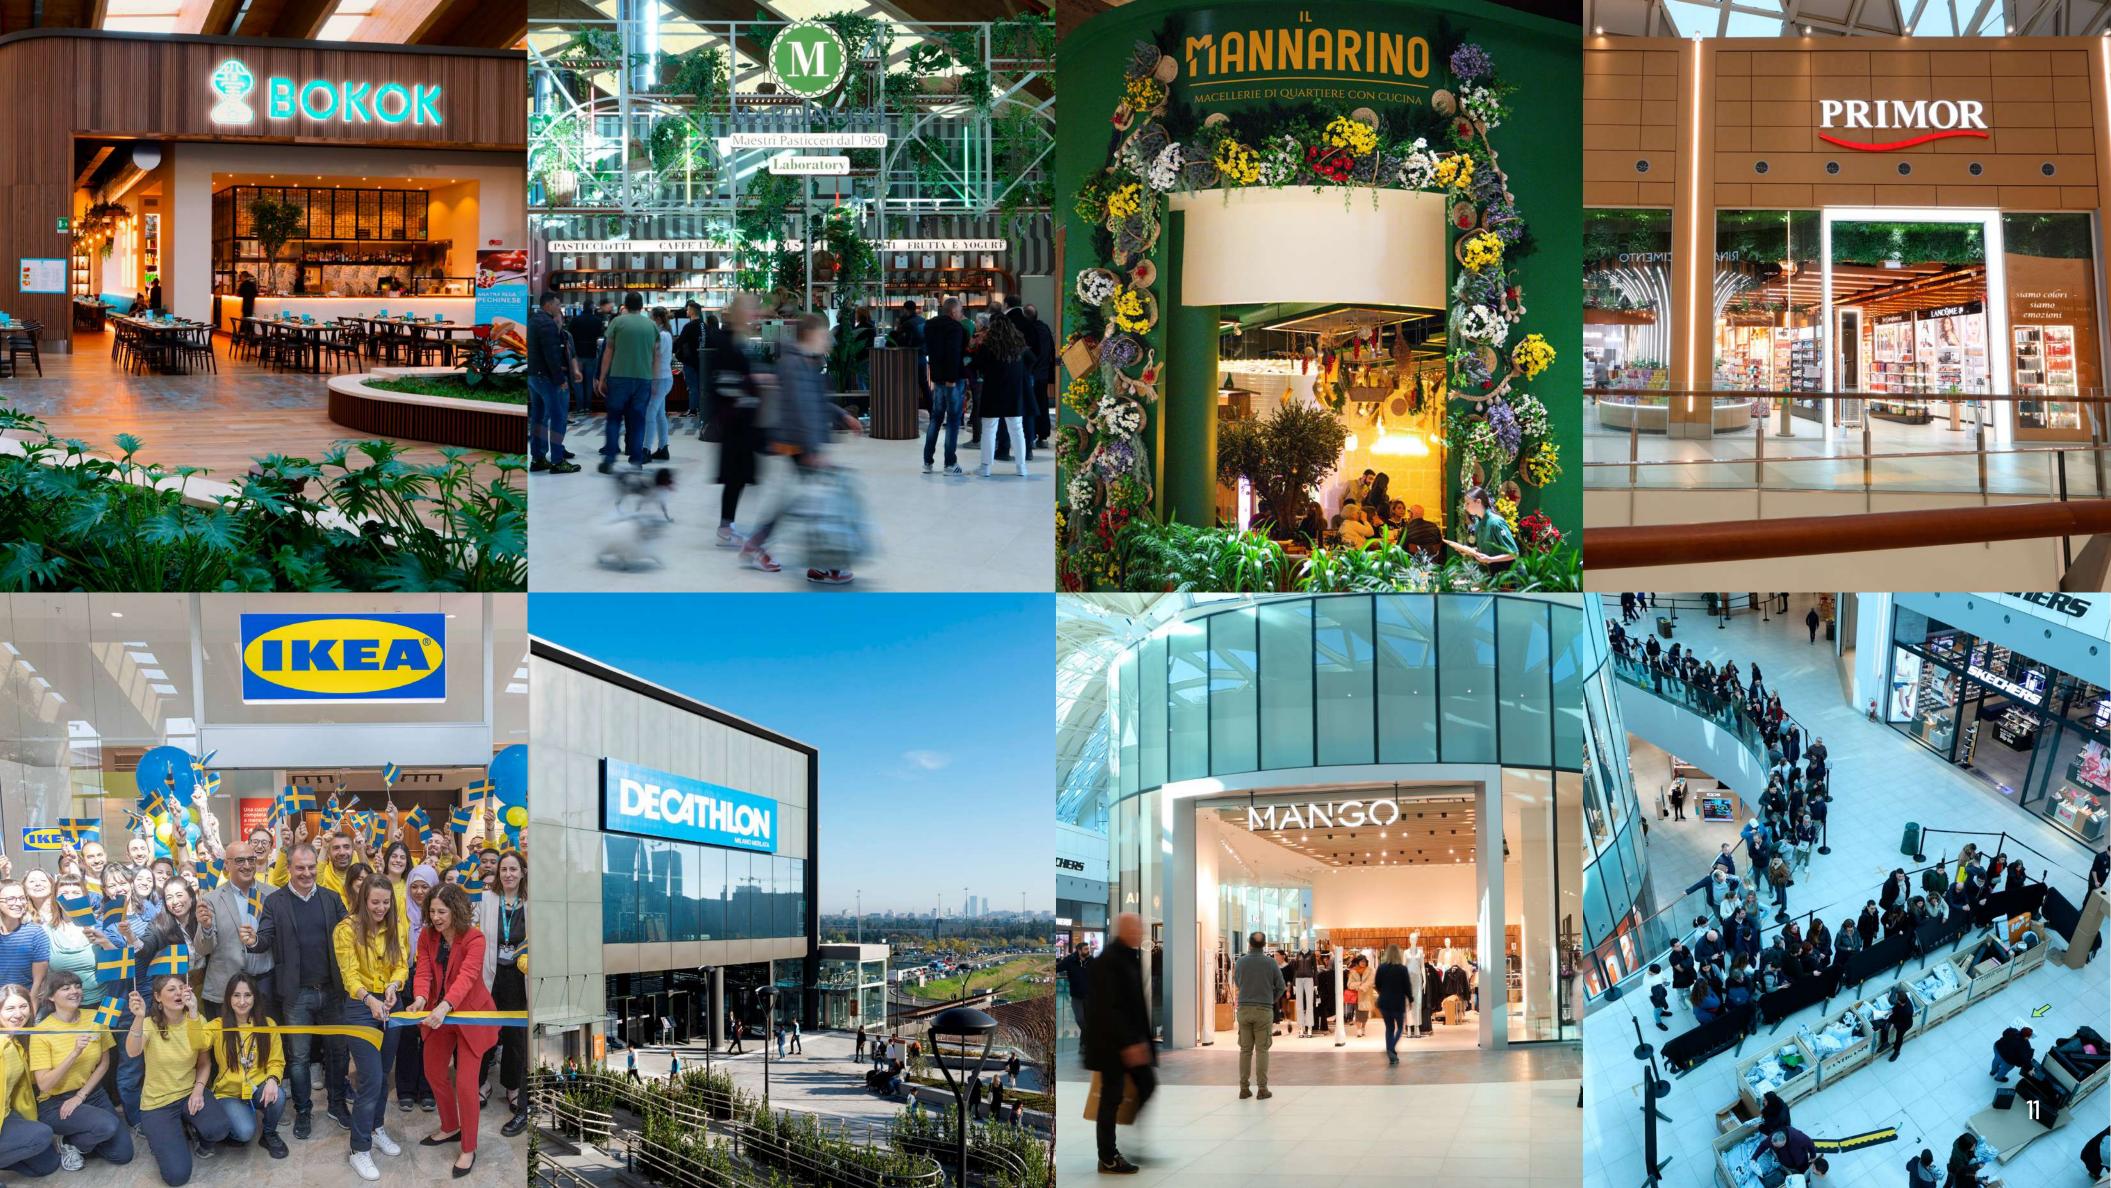

## MERLATA BLOOM MILANO

Milan, Italy 70,000 m<sup>2</sup> of GLA Opening in 2023

The shopping & entertainment destination where you can find unprecedented brands for the Italian market, over 45 addresses for dining and specially created entertainment formats.

FIRST COMPLETION OF THE NEW DISTRICT north-west of Milan

BEST EUROPEAN PERFORMANCE of the "King Colis" temporary event

WINNER OF NUMEROUS INTERNATIONAL AWARDS including the GRI Awards Europe 2024
BREEAM New Construction Certificate

70,000 m<sup>2</sup>

210

STORES including shops, restaurants and kiosks

8,000m<sup>2</sup>

26%

(45 FOOD CONCEPTS)
F&B vs. a national average of 12%

22

BRANDS
entering Italy or a mall
for the first time

600m<sup>2</sup>

DECAT

**DECATHLON**Stores & Headquarters

100m<sup>2</sup>

OF LEDWALL ADV

) 1

SUPERMARKET Esselunga

CINEMAS

NOTORIOUS

Multiplex Premium

**MERLATA BLOOM MILANO:** 