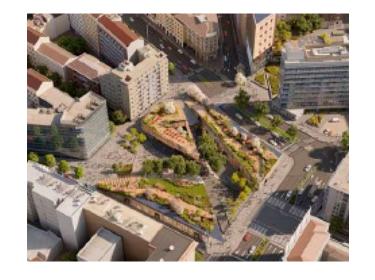

+65%

FAIR VALUE post restyling

SU ELECTRIC CHARGING

POINTS

Milan, Italy 10,000 m<sup>2</sup> A project for urban regeneration

Winner of the international call for proposals "C40 Reinventing Cities" launched by the Municipality of Milan. It is the first example of the regeneration of an existing piazza in the heart of a cityrealised by the partnership between public and private actors.

It is also the first high street project of Nhood: here retail returns to its role as a social activator in continuity with Corso Buenos Aires, the main artery of commerce in the city.

**LEED AND GBC CERTIFICATIONS** Ongoing

8,000m<sup>2</sup>
M<sup>2</sup> OF RETAIL GLA

60 **BICYCLE PARKING SPACES** 

1,2km
OF CYCLE PATHS

in the whole project

3,900m<sup>2</sup>
M<sup>2</sup> GREEN AREAS FOR PUBLIC USE

**ELECTRIC CHARGING POINTS** 