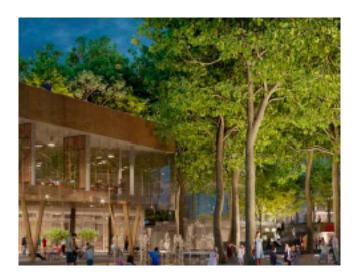

+65%

FAIR VALUE post restyling

SU ELECTRIC CHARGING

POINTS

Milan, Italy 10,000 m<sup>2</sup> A project for urban regeneration

Winner of the international call for proposals "C40 Reinventing Cities" launched by the Municipality of Milan. It is the first example of the regeneration of an existing piazza in the heart of a cityrealised by the partnership between public and private actors.

It is also the first high street project of Nhood: here retail returns to its role as a social activator in continuity with Corso Buenos Aires, the main artery of commerce in the city.

**LEED AND GBC CERTIFICATIONS** Ongoing

8,000m<sup>2</sup>
M<sup>2</sup> OF RETAIL GLA

60 **BICYCLE PARKING SPACES** 

1,2km
OF CYCLE PATHS

in the whole project

3,900m<sup>2</sup>
M<sup>2</sup> GREEN AREAS FOR PUBLIC USE

**ELECTRIC CHARGING POINTS** 