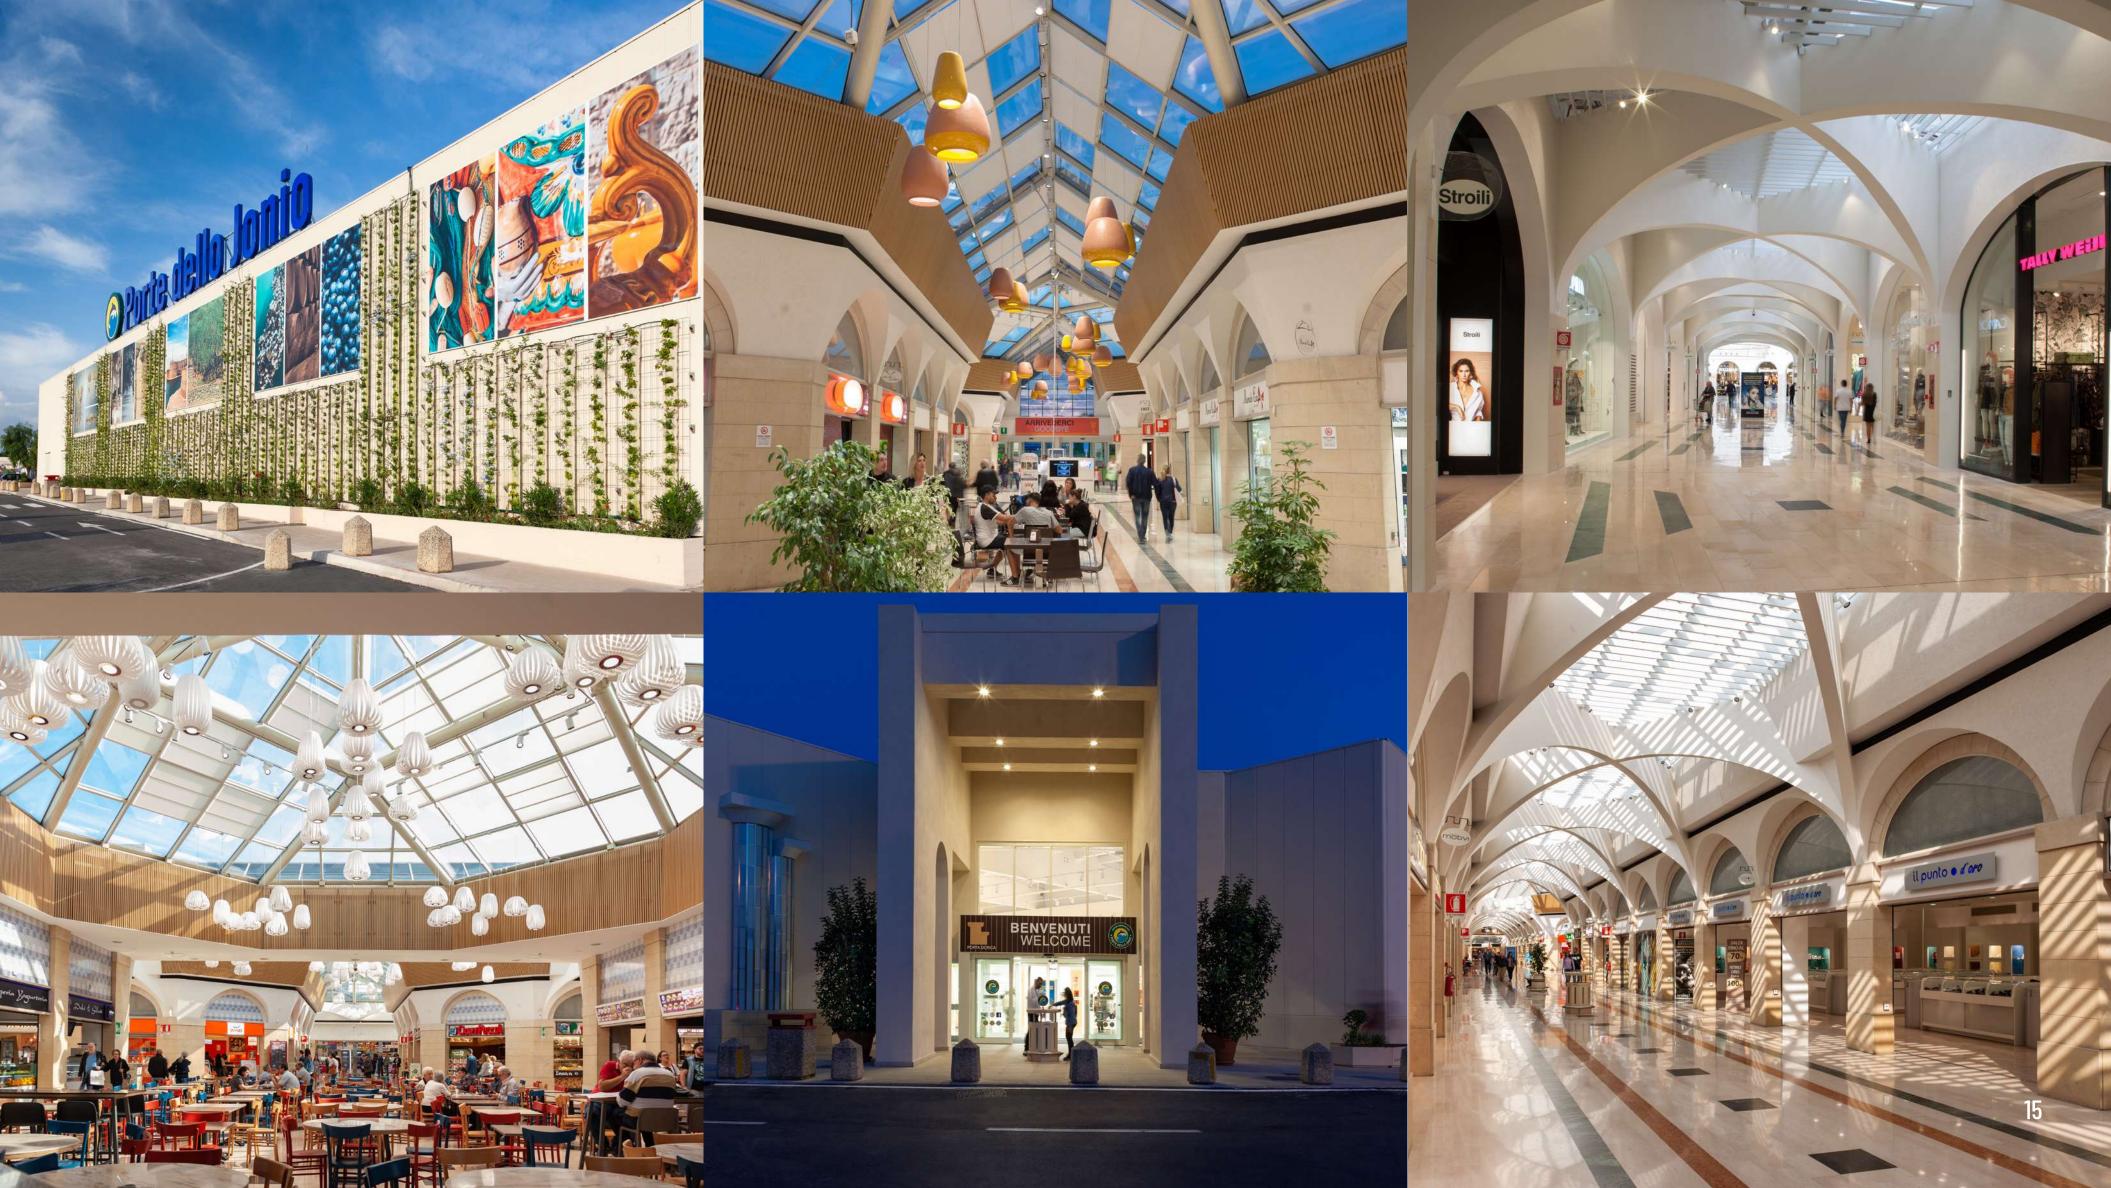

## PORTE DELLO JONIO

Taranto, Italy 32,808 m<sup>2</sup> of GLA Restyling in 2018

It is the **most nearby centre**, a reference point for **shopping**, **sociability and culture** of the city of **Taranto and its province**.

In 2024 its retail proposal was renewed and its food court area enhanced with a new layout designed to promote the food and entertainment offer, which at all times is conceived in response to the needs of the community.

mutill Mittige.

CNCC AWARDS 2024
CNCC AWARDS 2023
Certificate of merit

INNOVA RETAIL AWARD 2021
Best Pandemic category

CNCC DESIGN AWARD 2019
Refurbishment category

1ST

FIRST OPENING OF A LOCAL ASL INFOPOINT inside a shopping centre

80

SHOPS

58 EVENTS

in 2024

1

BUS CONNECTION
WITH THE CITY CENTRE

+13%

**FOOTFALL** post restyling

+65%

FAIR VALUE post restyling

SU ELECTRIC CHARGING

POINTS

Milan, Italy 10,000 m<sup>2</sup> A project for urban regeneration

Winner of the international call for proposals "C40 Reinventing Cities" launched by the Municipality of Milan. It is the first example of the regeneration of an existing piazza in the heart of a cityrealised by the partnership between public and private actors.